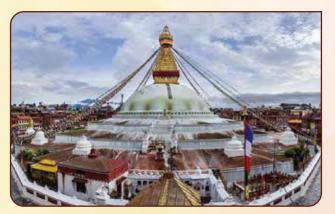

# KATHMANDU TOURIST ATTRACTION

- Pashupatinath Temple( Hindu Pilgrimages)
- ✓ Patan Durbar square
- **Soudhnath Stupa**
- 🧭 Chandragiri Hills (Cable car ride)
- 🧭 Swoyambhunath Stupa
- 🧭 Basantapur Durbar Square
- 🧭 Bhaktapur Durbar Square
- **Experience Thamel night life and lots more.**